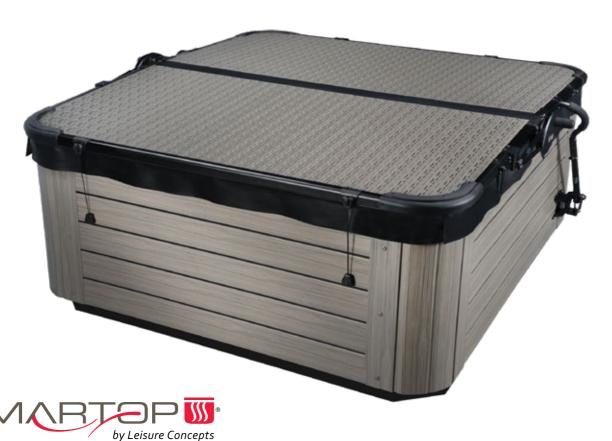

## The Spa Cover You've Always Wanted. The Last You'll Ever Need.

## How and why Smartop was developed

Since the invention of the hot tub in 1960, spas have evolved throughout the years. Evolution came in the way of hydro jets, heaters, lights, music systems, acrylic shells, plastic spa cabinets, wireless controls and more. The one component that hasn't evolved over time is perhaps the most critical – the spa cover. The spa cover protects the acrylic shell from harmful UV rays, prevents dirt and debris from entering and contaminating the water and holds heat in the water, which aids in controlling the spa's energy usage.

In 2012, I unveiled the very first Smartop with the intent of providing spa owners an alternative to the proven-to-fail vinyl cover. Since that first design I have continuously and diligently worked to improve the design and performance to what Smartop is today - an aesthetically superior, long-lasting and the highest-performing option in the spa cover market. Smartop is designed to work on new spas or serve as a replacement cover when it's time to replace the waterlogged, too-heavy-to-lift vinyl cover. Smartop is the cover YOU expect, the hot tub cover YOU deserve and the last cover YOU will ever need.