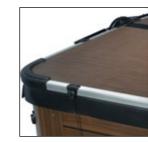

Black Trim

Silver Trim

SmartShield 800\* **Enhancement Option** 

#### SmartShield 800

For those environments where maximum heat retention is of the highest priority - the optional SmartShield 800 is the answer! Applied to the bottom side of the Smartop, SmartShield 800 has proven to increase the already energy conscious cover by more than 20%. This dense material is soft to the touch and serves as an added layer of insulation and assists with trapping heat in the hot tub.