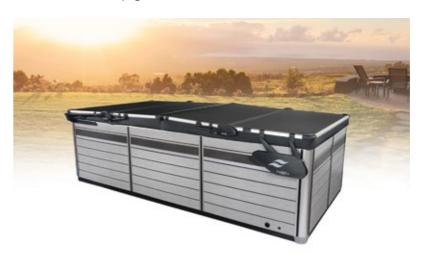

## The Spa Cover You've Always Wanted. The Last You'll Ever Need.

## How and why Smartop was developed

Since the invention of the hot tub in 1960, spas have evolved throughout the years. Evolution came in the way of hydro jets, heaters, lights, music systems, acrylic shells, plastic spa cabinets, wireless controls and more. The one component that hasn't evolved over time is perhaps the most critical – the spa cover. The spa cover protects the acrylic shell from harmful UV rays, prevents dirt and debris from entering and contaminating the water and holds heat in the water, which aids in controlling the spa's energy usage.

In 2012, I unveiled the very first Smartop with the intent of providing spa owners an alternative to the proven-to-fail vinyl cover. Since that first design I have continuously and diligently worked to improve the design and performance to what Smartop is today - an aesthetically superior, long-lasting and the highest-performing option in the spa cover market. Smartop is designed to work on new spas or serve as a replacement cover when it's time to replace the waterlogged, too-heavy-to-lift vinyl cover. Smartop is the cover YOU expect, the hot tub cover YOU deserve and the last cover YOU will ever need.

# Smartop succeeds where others fail

The traditional vinyl cover has an average life span of three years. The Smartop was designed using outdoor rated components that are repairable and replaceable – therefore allowing Smartop to have an indefinite lifespan while offering many benefits to the spa owner experience.