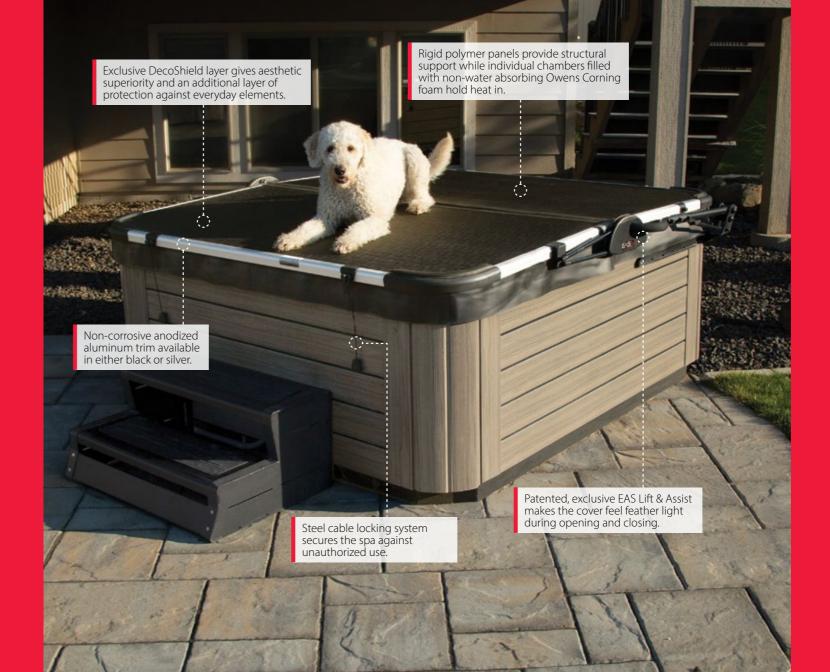

#### DecoShield

DecoShield is an elegant, textured polymer overlay that provides an additional layer of protection against even the harshest elements. The exclusive color choices and patterns bring style and sophistication enhancing the overall look of the spa and its surroundings.

#### Safe & Secure

Smartop's steel cable lock system with a supplied combination lock provides safety and security while preventing unauthorized use.

#### Non-Absorbing Foan

Smartop is insulated with Owens-Corning closed cell waterproof foam, making it impermeable to water weight gain which eliminates sagging and water puddling. Smartop is sanitary and clean and will not develop mold, mildew or odor.

#### **Built Strong**

Smartop has been tested to support in excess of 1,000 pounds via its aluminum channel skeleton. This design protects against accidental breakage caused by children, animals, tree limbs and other outside factors.

### Creates Privacy and Wind Block

The Smartop Upright creates a private, peaceful hot tub experience with its unique design that allows the cover to act as a privacy screen and wind block when in the open position. Smartop's patented EAS Lift and Assist component allows fingertip opening and closing of the front half of the cover. Requiring just six inches of clearance behind the spa, Smartop Upright is the perfect solution for limited space situations.