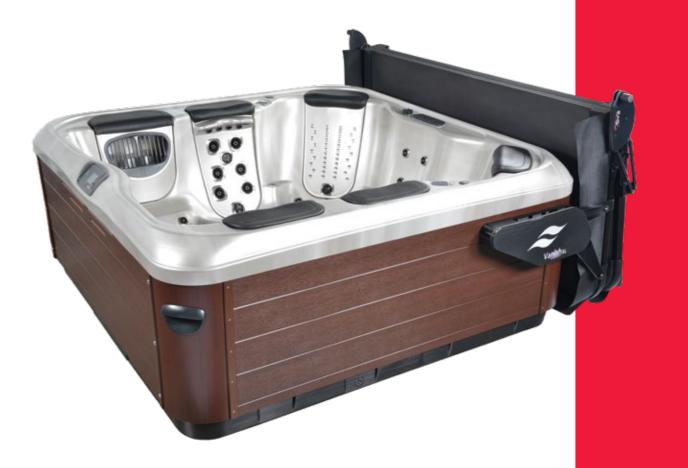

## Smartop Upright

### Creates Privacy and Wind Block

The Smartop Upright creates a private, peaceful hot tub experience with its unique design that allows the cover to act as a privacy screen and wind block when in the open position. Smartop's patented EAS Lift and Assist component allows fingertip opening and closing of the front half of the cover. Requiring just six inches of clearance behind the spa, Smartop Upright is the perfect solution for limited space situations.