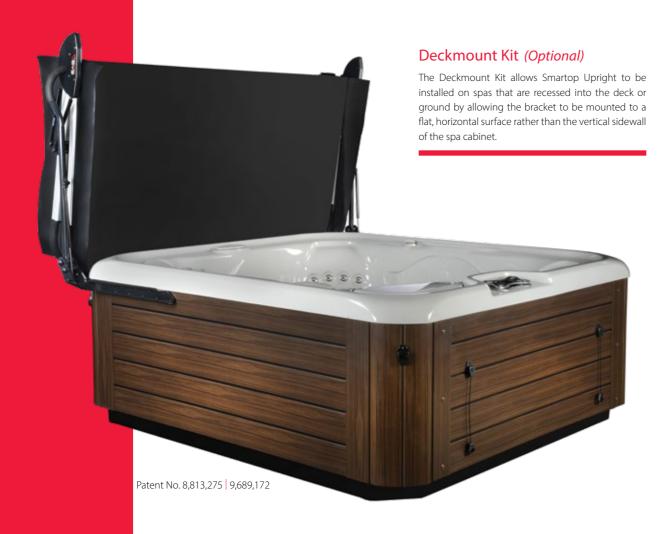

### Creates Privacy and Wind Block

The Smartop Upright creates a private, peaceful hot tub experience with its unique design that allows the cover to act as a privacy screen and wind block when in the open position. Smartop's patented EAS Lift and Assist component allows fingertip opening and closing of the front half of the cover. Requiring just six inches of clearance behind the spa, Smartop Upright is the perfect solution for limited space situations.