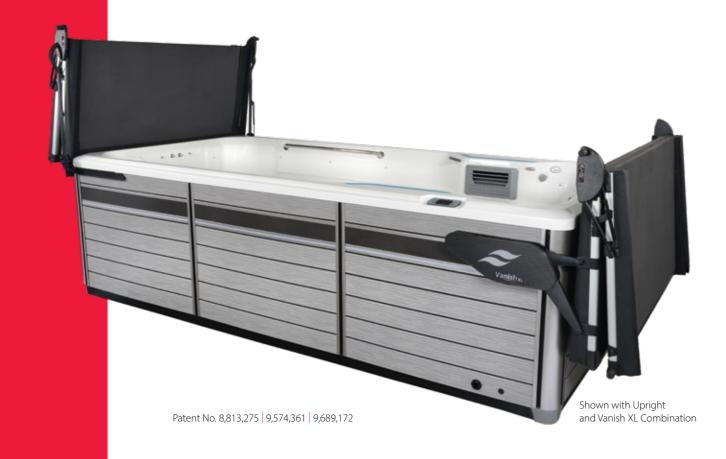

## Smartop Vanish XL When an open view is the priority

The sleek, streamlined Smartop Vanish XL lift system is designed to place the cover in a low-profile position behind the spa while gas shocks and patented EAS Lift and Assist system make the cover fingertip light when opening and closing. Requiring just 24 inches of clearance behind the spa, the Smartop Vanish XL allows open viewing to enjoy your beautiful setting.

# Smartop Swim Spa The Only Cover Strong Enough

Smartop Swim Spa can be made for swim spas up to 22 feet in length. The integrated cover lift system with the exclusive EAS Lift and Assist component enables easy opening and closing using a series of hydraulic shocks that assist with the lifting process. The unique overlap seal between the two covers creates a tight seal that keeps the heat in while keeping dirt and debris out. Smartop Swim Spa can be ordered in either the Upright, Vanish XL or a combination of the two.