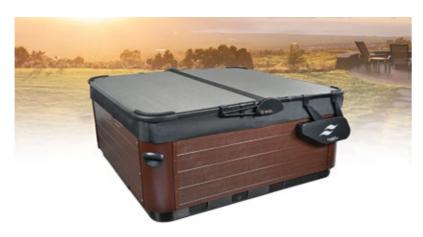

## Smartop Upright

### Creates Privacy and Wind Block

The Smartop Upright creates a private, peaceful hot tub experience with its unique design that allows the cover to act as a privacy screen and wind block when in the open position. Smartop's patented EAS Lift and Assist component allows fingertip opening and closing of the front half of the cover. Requiring just six inches of clearance behind the spa, Smartop Upright is the perfect solution for limited space situations.