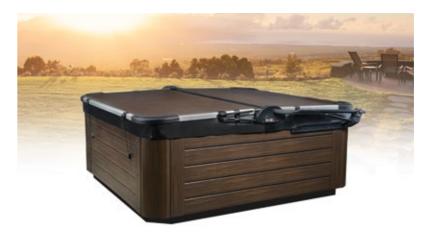

## Smartop Upright

### Creates Privacy and Wind Block

The Smartop Upright creates a private, peaceful hot tub experience with its unique design that allows the cover to act as a privacy screen and wind block when in the open position. Smartop's patented EAS Lift and Assist component allows fingertip opening and closing of the front half of the cover. Requiring just six inches of clearance behind the spa, Smartop Upright is the perfect solution for limited space situations.